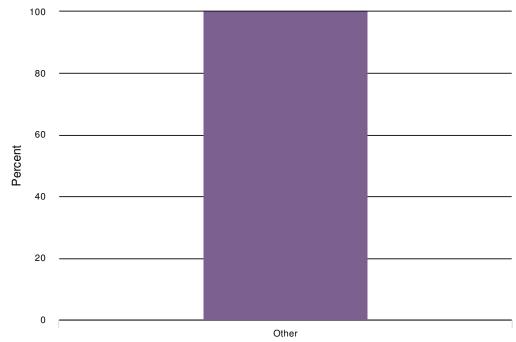

3. What type of holiday accommodation do you provide? Please tick all that apply

| Value |  | Percent | Responses |
|-------|--|---------|-----------|
| Other |  | 100.0%  | 2         |

4. Where in Wyre is your business located?