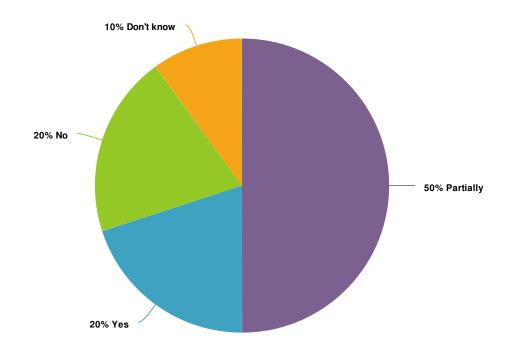

- 8. Your name
- 9. Your preferred contact details
- 10. Do you rely on tourism for your business success?

| Value      | Percent | Responses |
|------------|---------|-----------|
| Partially  | 50.0%   | 5         |
| Yes        | 20.0%   | 2         |
| No         | 20.0%   | 2         |
| Don't know | 10.0%   | 1         |