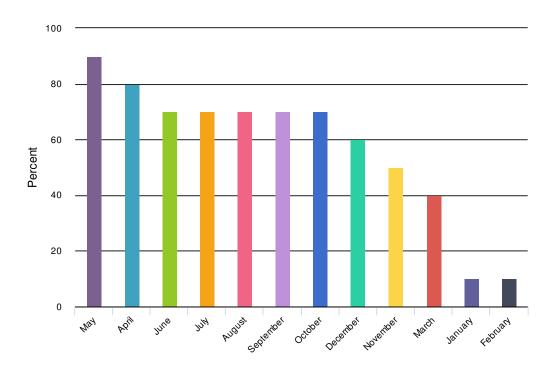

13. When is/are your busiest times of the year? Please tick all that apply

| Value     | Percent | Responses |
|-----------|---------|-----------|
| Мау       | 90.0%   | 9         |
| April     | 80.0%   | 8         |
| June      | 70.0%   | 7         |
| July      | 70.0%   | 7         |
| August    | 70.0%   | 7         |
| September | 70.0%   | 7         |
| October   | 70.0%   | 7         |
| December  | 60.0%   | 6         |
| November  | 50.0%   | 5         |
| March     | 40.0%   | 4         |
| January   | 10.0%   | 1         |
| February  | 10.0%   | 1         |
|           |         |           |