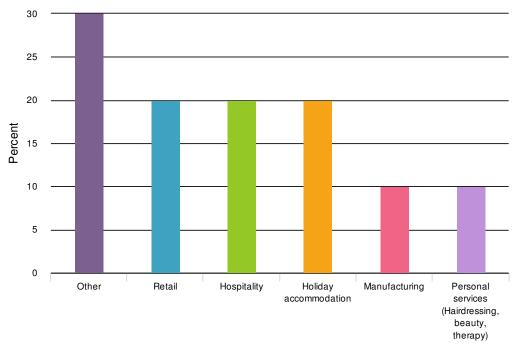

### 2. Type of business

| Value                                             | Percent | Responses |
|---------------------------------------------------|---------|-----------|
| Other                                             | 30.0%   | 3         |
| Retail                                            | 20.0%   | 2         |
| Hospitality                                       | 20.0%   | 2         |
| Holiday accommodation                             | 20.0%   | 2         |
| Manufacturing                                     | 10.0%   | 1         |
| Personal services (Hairdressing, beauty, therapy) | 10.0%   | 1         |