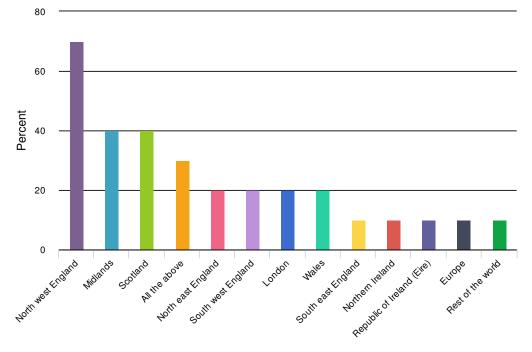

### 11. Can you tell us more?

12. If known, where do your customers come from? Please tick all that apply.

| Value                      | Percent | Responses |
|----------------------------|---------|-----------|
| North west England         | 70.0%   | 7         |
| Midlands                   | 40.0%   | 4         |
| Scotland                   | 40.0%   | 4         |
| All the above              | 30.0%   | 3         |
| North east England         | 20.0%   | 2         |
| South west England         | 20.0%   | 2         |
| London                     | 20.0%   | 2         |
| Wales                      | 20.0%   | 2         |
| South east England         | 10.0%   | 1         |
| Northern Ireland           | 10.0%   | 1         |
| Republic of Ireland (Eire) | 10.0%   | 1         |
| Europe                     | 10.0%   | 1         |
| Rest of the world          | 10.0%   | 1         |