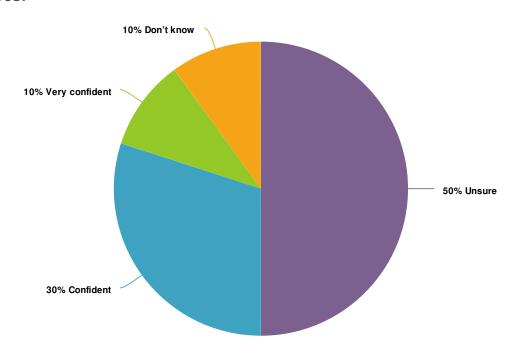

## 5. As lockdowns have begun to ease, how are you finding customer confidence?

| Value          | Percent | Responses |
|----------------|---------|-----------|
| Unsure         | 50.0%   | 5         |
| Confident      | 30.0%   | 3         |
| Very confident | 10.0%   | 1         |
| Don't know     | 10.0%   | 1         |