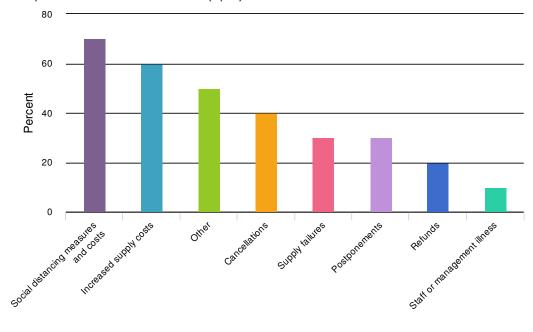

Totals: 10

6. What operational and financial challenges have you faced due to the pandemic? please tick all that apply.

| Value                                | Percent | Responses |
|--------------------------------------|---------|-----------|
| Social distancing measures and costs | 70.0%   | 6 7       |
| Increased supply costs               | 60.0%   | 6         |
| Other                                | 50.0%   | 5         |
| Cancellations                        | 40.0%   | 6 4       |
| Supply failures                      | 30.0%   | 6 3       |
| Postponements                        | 30.0%   | 6 3       |
| Refunds                              | 20.0%   | 6 2       |
| Staff or management illness          | 10.0%   | 6 1       |