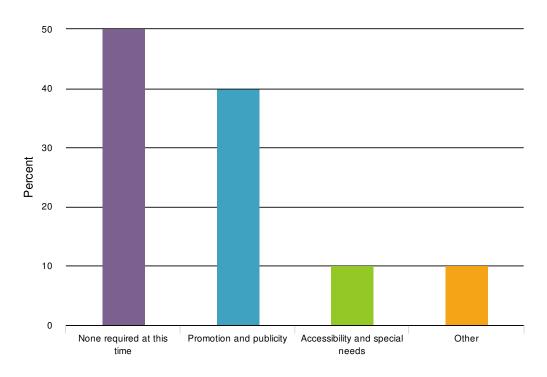

7. Are there any practical areas of help / advice that would help your business? Please tick all that apply.

| Value                           | Percent | Responses |
|---------------------------------|---------|-----------|
| None required at this time      | 50.0%   | 5         |
| Promotion and publicity         | 40.0%   | 4         |
| Accessibility and special needs | 10.0%   | 1         |
| Other                           | 10.0%   | 1         |